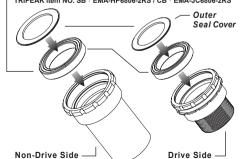

#### **Bearing Options**

★ SB (Steel Bearing) / ★ CB (Ceramic Bearing)

Bearing Size : 30 X 42 X 7mm - (6806)
Replacement Bearing set
TRIPEAK item NO. SB : EMA-HP6806-2RS / CB : EMA-JC6806-2RS