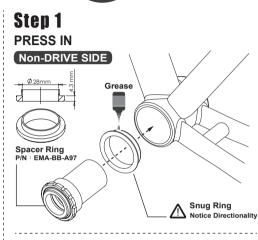

## **▲ NOTICE**

• To install TRiPEAK Bottom Bracket, we strongly recommend that you have a trained bicycle mechanic at your local bike shop.

• Do not alter this product in any way as it can cause unseen damage. Any modifications to this product will void the warranty.

Make sure with the crankset are firmly attached to the bottom bracket.
Improperly attached cranks can become detached from the BB set.

When cleaning the bottom bracket set,only use mild soap and water.
Never spray with high-pressure water.It will cause BB cup internal water
ingress and influencing the bearing rolling lifetime.