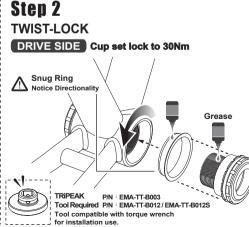

## **▲ NOTICE**

• To install TRiPEAK Bottom Bracket, we strongly recommend that you have a trained bicycle mechanic at your local bike shop.

• Do not alter this product in any way as it can cause unseen damage. Any modifications to this product will void the warranty.

Make sure with the crankset are firmly attached to the bottom bracket.
Improperly attached cranks can become detached from the BB set.

When cleaning the bottom bracket set,only use mild soap and water.
Never spray with high-pressure water.It will cause BB cup internal water
ingress and influencing the bearing rolling lifetime.