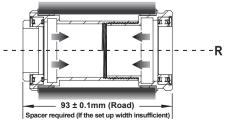

6806-2RS







## **▲ NOTICE**

• To install TRiPEAK Bottom Bracket, we strongly recommend that you have a trained bicycle mechanic at your local bike shop.

• Do not alter this product in any way as it can cause unseen damage. Any modifications to this product will void the warranty.

Make sure with the crankset are firmly attached to the bottom bracket.
Improperly attached cranks can become detached from the BB set.

When cleaning the bottom bracket set,only use mild soap and water.
Never spray with high-pressure water.It will cause BB cup internal water
ingress and influencing the bearing rolling lifetime.

If you have any questions or concerns about this product
Please feel free to contact us. E-mail:info@tripeakbearing.com

Sung-Ring PA+GF Mold & CNC Finished



### Installed-Width