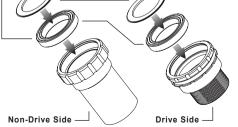

#### **Bearing Options**

- ★ SB (Steel Bearing) / ★ CB (Ceramic Bearing) ■ Bearing Size : 30 X 42 X 7mm - (6806)
- Replacement Bearing set
- TRIPEAK item NO. SB : EMA-HP6806-2RS / CB : EMA-JC6806-2RS

### Installed-Width

www.tripeakbearing.com