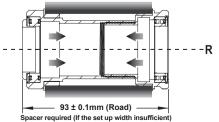

6806-2RS







## **▲ NOTICE**

• To install TRIPEAK Bottom Bracket, we strongly recommend that you have a trained bicycle mechanic at your local bike shop.

• Do not alter this product in any way as it can cause unseen damage. Any modifications to this product will void the warranty.

Make sure with the crankset are firmly attached to the bottom bracket.
Improperly attached cranks can become detached from the BB set.

When cleaning the bottom bracket set,only use mild soap and water.
Never spray with high-pressure water.It will cause BB cup internal water
ingress and influencing the bearing rolling lifetime.

If you have any questions or concerns about this product
Please feel free to contact us. E-mail:info@tripeakbearing.com

Snug-Ring PA+GF Mold & CNC Finished



### Installed-Width



www.tripeakbearing.com