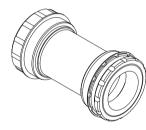

#### PRAXIS WORKS M30 PF30 TWIST-FIT BB

ATRIPEAK®

46

68mm (Road)

TRIPEAK Product NO. EMA-PF3028-PW★TF12

#### **Bearing Options**

- ★ SB (Steel Bearing) / ★ CB (Ceramic Bearing) ■ Bearing Size : 30 X 42 X 7mm - (6806)
- Replacement Bearing set
- TRIPEAK item NO. SB : EMA-HP6806-2RS / CB : EMA-JC6806-2RS