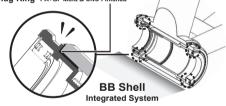

#### PRAXIS WORKS M30 PF30 TWIST-FIT BB

ATRIPEAK®

46

68mm (Road)

TRIPEAK Product NO. EMA-PF3028-PW★TF12

#### **Bearing Options**

- ★ SB (Steel Bearing) / ★ CB (Ceramic Bearing) ■ Bearing Size : 30 X 42 X 7mm - (6806)
- Replacement Bearing set
- TRIPEAK item NO. SB : EMA-HP6806-2RS / CB : EMA-JC6806-2RS