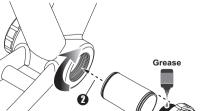

#### Step 1 **THREADED (TWIST-LOCK)** Non-DRIVE SIDE Cup set lock to 30Nm

# Step 2 **THREADED (TWIST-LOCK)** DRIVE SIDE Cup set lock to 30Nm

Notice Directionality

TRIPEAK P/N : EMA-TT-B003 Tool Required P/N : EMA-TT-B012 / EMA-TT-B012S Tool compatible with torque wrench for installation use.