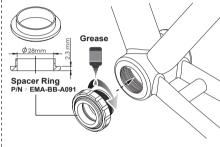

# Step 2 **THREADED (TWIST-LOCK)** DRIVE SIDE Cup set lock to 30Nm

Notice Directionality

TRIPEAK P/N : EMA-TT-B003 Tool Required P/N : EMA-TT-B012 / EMA-TT-B012S Tool compatible with torque wrench for installation use.