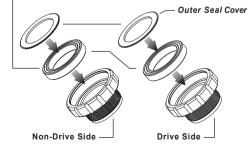

#### Step 1 **THREADED (TWIST-LOCK)** Non-DRIVE SIDE Cup set lock to 30Nm

# Step 2 **THREADED (TWIST-LOCK)** DRIVE SIDE Cup set lock to 30Nm

Notice Directionality

TRIPEAK P/N : EMA-TT-B003 Tool Required P/N : EMA-TT-B012 / EMA-TT-B012S Tool compatible with torque wrench for installation use.