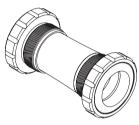

## **BOTTOM BRACKET** INSTALLATION

#### PRAXIS WORKS M30 ITA THRFANFN RR

#### **TRiPEAK Product NO.** EMA-IB28-ITA + TF12