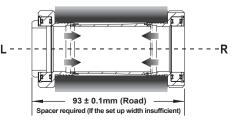

atible with torque wrench for installation use.

## 🔨 NOTICE

• To install TRIPEAK Bottom Bracket, we strongly recommend that you have a trained bicycle mechanic at your local bike shop.

· Do not alter this product in any way as it can cause unseen damage. Any modifications to this product will void the warranty.

 Make sure with the crankset are firmly attached to the bottom bracket. Improperly attached cranks can become detached from the BB set.

. When cleaning the bottom bracket set,only use mild soap and water. Never spray with high-pressure water. It will cause BB cup internal water ingress and influencing the bearing rolling lifetime.

If you have any questions or concerns about this product Please feel free to contact us. E-mail:info@tripeakbearing.com



### **Installed-Width**



www.tripeakbearing.com