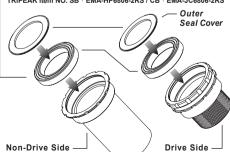

# PRAXIS WORKS M30 **BBright TWIST-FIT BB**

TRIPEAK Product NO. EMA-BR3028-PW★TF12

#### **Bearing Options**

★ SB (Steel Bearing) / ★ CB (Ceramic Bearing) Bearing Size: 30 X 42 X 7mm - (6806)

Replacement Bearing set TRIPEAK item NO. SB: EMA-HP6806-2RS / CB: EMA-JC6806-2RS

#### Non-DRIVE SIDE