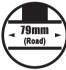

# ARIPEAK®



# BBright Road

# INSTALLATION

# PRAXIS WORKS M30 **BBright TWIST-FIT BB**

TRIPEAK Product NO. EMA-BR3028-PW★TF12







#### **Bearing Options**

★ SB (Steel Bearing) / ★ CB (Ceramic Bearing) Bearing Size: 30 X 42 X 7mm - (6806)

Replacement Bearing set TRIPEAK item NO. SB: EMA-HP6806-2RS / CB: EMA-JC6806-2RS



# Step 1

**PRESS IN** 

#### Non-DRIVE SIDE



#### Step 2

**TWIST-LOCK** 

DRIVE SIDE Cup set lock to 30Nm



## ∕N NOTICE

• To install TRIPEAK Bottom Bracket, we strongly recommend that you have a trained bicycle mechanic at your local bike shop.

BOTTOM BRACKET

- Do not alter this product in any way as it can cause unseen damage. Any modifications to this product will void the warranty.
- Make sure with the crankset are firmly attached to the bottom bracket. Improperly attached cranks can become detached from the BB set.
- · When cleaning the bottom bracket set, only use mild soap and wat