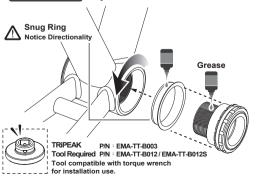

# ARIPEAK®



# BBright Road

# INSTALLATION

# PRAXIS WORKS M30 **BBright TWIST-FIT BB**

TRIPEAK Product NO. EMA-BR3028-PW★TF12







#### **Bearing Options**

★ SB (Steel Bearing) / ★ CB (Ceramic Bearing) Bearing Size: 30 X 42 X 7mm - (6806)

Replacement Bearing set TRIPEAK item NO. SB: EMA-HP6806-2RS / CB: EMA-JC6806-2RS



# Step 1

**PRESS IN** 

#### Non-DRIVE SIDE



#### Step 2

**TWIST-LOCK** 

DRIVE SIDE Cup set lock to 30Nm



## ∕N NOTICE

• To install TRIPEAK Bottom Bracket, we strongly recommend that you have a trained bicycle mechanic at your local bike shop.

BOTTOM BRACKET

- Do not alter this product in any way as it can cause unseen damage. Any modifications to this product will void the warranty.
- Make sure with the crankset are firmly attached to the bottom bracket. Improperly attached cranks can become detached from the BB set.
- · When cleaning the bottom bracket set, only use mild soap and water. Never spray with high-pressure water. It will cause BB cup internal water ingress and influencing the bearing rolling lifetime.
- If you have any questions or concerns about this product Please feel free to contact us. E-mail:info@tripeakbearing.com



# Installed-Width



www.tripeakbearing.com