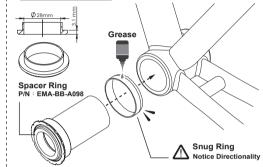

# ARIPEAK®



# BBright Road

# INSTALLATION

# PRAXIS WORKS M30 **BBright TWIST-FIT BB**

TRIPEAK Product NO. EMA-BR3028-PW★TF12







#### **Bearing Options**

★ SB (Steel Bearing) / ★ CB (Ceramic Bearing) Bearing Size: 30 X 42 X 7mm - (6806)

Replacement Bearing set TRIPEAK item NO. SB: EMA-HP6806-2RS / CB: EMA-JC6806-2RS



# Step 1

**PRESS IN** 

#### Non-DRIVE SIDE



#### Step 2

**TWIST-LOCK** 

DRIVE SIDE Cup set lock to 30Nm



## ∕N NOTICE

• To install TRIPEAK Bottom Bracket, we strongly recommend that you have a trained bicycle mechanic at your local bike shop.

BOTTOM BRACKET

- Do not alter this product in any way as it can cause unseen damage. Any modifications to this product will void the warranty.
- Make sure with the crankset are firmly attached to the bottom bracket. Improperly attached cranks can become detached from the BB set.
- · When cleaning the bottom bracket set, only use mild soap and water. Never spray with high-pressure water. It will cause BB cup internal water ingress and influencing the bearing rolling lifetime.
- If you have any questions or concerns about this product Please feel free to contact us. E-mail:info@tripeakbe