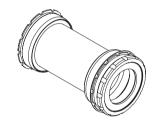

# PRAXIS WORKS M30 **BBright TWIST-FIT BB**

TRIPEAK Product NO. EMA-BR3028-PW★TF12

#### **Bearing Options**

★ SB (Steel Bearing) / ★ CB (Ceramic Bearing) Bearing Size: 30 X 42 X 7mm - (6806)

Replacement Bearing set TRIPEAK item NO. SB: EMA-HP6806-2RS / CB: EMA-JC6806-2RS