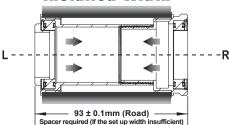

DRIVE SIDE Cup set lock to 30Nm



## ∕N NOTICE

• To install TRIPEAK Bottom Bracket, we strongly recommend that you have a trained bicycle mechanic at your local bike shop.

BOTTOM BRACKET

- Do not alter this product in any way as it can cause unseen damage. Any modifications to this product will void the warranty.
- Make sure with the crankset are firmly attached to the bottom bracket. Improperly attached cranks can become detached from the BB set.
- · When cleaning the bottom bracket set, only use mild soap and water. Never spray with high-pressure water. It will cause BB cup internal water ingress and influencing the bearing rolling lifetime.
- If you have any questions or concerns about this product Please feel free to contact us. E-mail:info@tripeakbearing.com



# Installed-Width



www.tripeakbearing.com