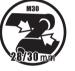

# PRAXIS WORKS M30 **BBright TWIST-FIT BB**

TRIPEAK Product NO. EMA-BR3028-PW★TF12

#### Step 2

**TWIST-LOCK** 

DRIVE SIDE Cup set lock to 30Nm