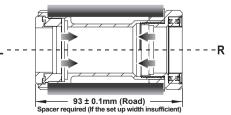

## 42 mm 73mm (Road)

Step 1

PRESS IN

Spacer Ring P/N : EMA-BB-A096

Non-DRIVE SIDE

### Installed-Width