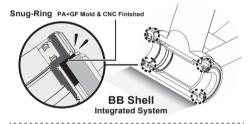

em NO. SB : EMA-HP6806-2RS / CB : EMA-JC6806-2RS





Grease

### **▲ NOTICE**

BB30A Road

• To install TRIPEAK Bottom Bracket, we strongly recommend that you have a trained bicycle mechanic at your local bike shop.

• Do not alter this product in any way as it can cause unseen damage. Any modifications to this product will void the warranty.

Make sure with the crankset are firmly attached to the bottom bracket.
Improperly attached cranks can become detached from the BB set.

 When cleaning the bottom bracket set,only use mild soap and water.
Never spray with high-pressure water.It will cause BB cup internal water ingress and influencing the bearing rolling lifetime.

If you have any questions or concerns about this product
Please feel free to contact us. E-mail:info@tripeakbearing.com



### Installed-Width