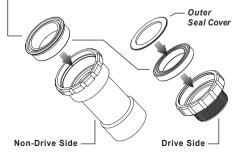

## 42 mm 73mm (Road)

Step 1

PRESS IN

Spacer Ring P/N : EMA-BB-A096

Non-DRIVE SIDE

#### **Bearing Options**

- ★ SB (Steel Bearing) / ★ CB (Ceramic Bearing)

Replacement Bearing set for Drive side TRIPEAK item NO. SB : EMA-HP6806-2RS / CB : EMA-JC6806-2RS

Grease