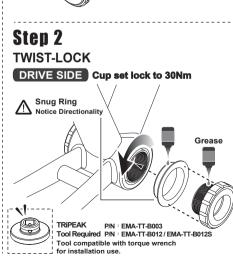

#### **Bearing Options**

- ★ SB (Steel Bearing) / ★ CB (Ceramic Bearing)

Replacement Bearing set for Drive side TRIPEAK item NO. SB : EMA-HP6806-2RS / CB : EMA-JC6806-2RS

Grease