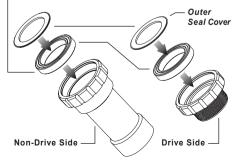

## PRAXIS WORKS M30 BB30 TWIST-FIT BB

ARIPEAK 2

42

mm

68mm (Road)

#### TRIPEAK Product NO. EMA-BB3028-PW★TF12

## **Bearing Options**

- $\star$  SB (Steel Bearing) /  $\star$  CB (Ceramic Bearing)
- Bearing Size : 30 X 42 X 7mm (6806)

Replacement Bearing set TRIPEAK item NO. SB : EMA-HP6806-2RS / CB : EMA-JC6806-2RS