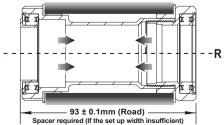

Tool compatible with torque wrench

for installation use.

BB30 Road

# **▲ NOTICE**

• To install TRIPEAK Bottom Bracket, we strongly recommend that you have a trained bicycle mechanic at your local bike shop.

• Do not alter this product in any way as it can cause unseen damage. Any modifications to this product will void the warranty.

Make sure with the crankset are firmly attached to the bottom bracket.
Improperly attached cranks can become detached from the BB set.

 When cleaning the bottom bracket set,only use mild soap and water.
Never spray with high-pressure water.It will cause BB cup internal water ingress and influencing the bearing rolling lifetime.

If you have any questions or concerns about this product
Please feel free to contact us. E-mail:info@tripeakbearing.com







www.tripeakbearing.com