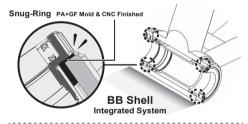

# **▲ NOTICE**

• To install TRIPEAK Bottom Bracket, we strongly recommend that you have a trained bicycle mechanic at your local bike shop.

• Do not alter this product in any way as it can cause unseen damage. Any modifications to this product will void the warranty.

Make sure with the crankset are firmly attached to the bottom bracket.
Improperly attached cranks can become detached from the BB set.

 When cleaning the bottom bracket set,only use mild soap and water.
Never spray with high-pressure water.It will cause BB cup internal water ingress and influencing the bearing rolling lifetime.