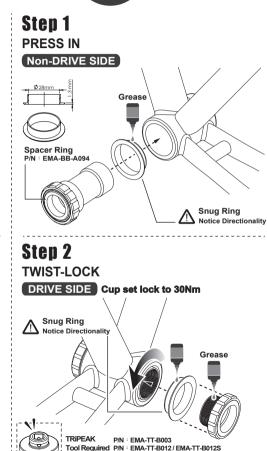

Tool compatible with torque wrench

for installation use.

BB30 Road

# **▲ NOTICE**

• To install TRIPEAK Bottom Bracket, we strongly recommend that you have a trained bicycle mechanic at your local bike shop.

• Do not alter this product in any way as it can cause unseen damage. Any modifications to this product will void the warranty.

Make sure with the crankset are firmly attached to the bottom bracket.
Improperly attached cranks can become detached from the BB set.

 When cleaning the bottom bracket set,only use mild soap and water.
Never spray with high-pressure water.It will cause BB cup internal water ingress and influencing the bearing rolling lifetime.