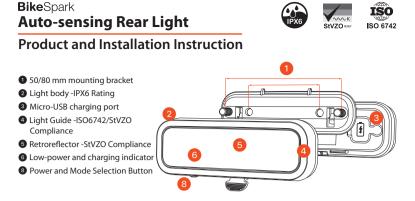

### **Product Specification.**

## Light Source:

- 14 Sideview Red LEDs, 1cd (MAX.) each
- 2 Superbright Red LEDs, 10cd (MAX.) each

#### Power Source:

• Micro-USB Rechargeable Li-polymer Battery 3.7V, 2000mAh

Low Battery Indicator: Yes. Bolts Spacing Compatibility on Rack: 50 and 80 mm Size: 108\*40\*33 mm

Weight: 83g