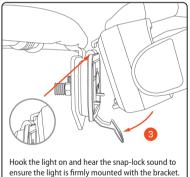

# Installation







Loosening the nuts and lock-washers and mount the bracket on your luggage carrier. Please adjust the bolts to fit the rear bolt holes, if necessary. Use a wrench firmly mounting the back bracket on your carrier rack.



### **Battery Power and Charging**

- Charging the battery: Compatible Micro-USB Charging Cable: 5V / 1.0A
  \* Take around 180 mins to be fully charged
- Modes and Battery Runtime
- Mode 1: Economic: 90+ HRs (Recharge Every 2 Months)
- Mode 2: Extended: 43+HRs (Recharge Every Month)
- Mode 3: Flashing: 160+ HRs (Recharge Every 3 Months)
- Mode 4: Strobe Flashing: 240+ HRs (Recharge Every 3 Months)

While the battery is running low, a small red LED indicator starts flashing. Under the condition, the light would last approximately 1 hour. Please recharge the light as soo