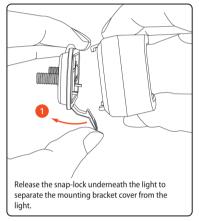

# Installation







Loosening the nuts and lock-washers and mount the bracket on your luggage carrier. Please adjust the bolts to fit the rear bolt holes, if necessary. Use a wrench firmly mounting the back bracket on your carrier rack.



### **Battery Power and Charging**

- Charging the battery: Compatible Micro-USB Charging Cable: 5V / 1.0A
  \* Take around 180 mins to be fully charged
- Modes and Battery Runtime
- Mode 1: Economic: 90+ HRs (Recharge Every 2 Months)
- Mode 2: Extended: 43+HRs (Recharge Every Month)
- Mode 3: Flashing: 160+ HRs (Recharge Every 3 Months)
- Mode 4: Strobe Flashing: 240+ HRs (Recharge Every 3 Months)

While the battery is running low, a small red LED indicator starts flashing. Under the condition, the light would last approximately 1 hour. Please recharge the light as s