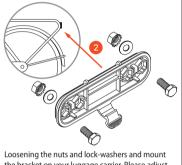

# Installation

Loosening the nuts and lock-washers and mount the bracket on your luggage carrier. Please adjust the bolts to fit the rear bolt holes, if necessary. Use a wrench firmly mounting the back bracket on your carrier rack.