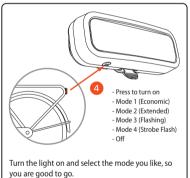

### **Battery Power and Charging**

- Charging the battery: Compatible Micro-USB Charging Cable: 5V / 1.0A
  \* Take around 180 mins to be fully charged
- Modes and Battery Runtime
- Mode 1: Economic: 90+ HRs (Recharge Every 2 Months)
- Mode 2: Extended: 43+HRs (Recharge Every Month)
- Mode 3: Flashing: 160+ HRs (Recharge Every 3 Months)
- Mode 4: Strobe Flashing: 240+ HRs (Recharge Every 3 Months)